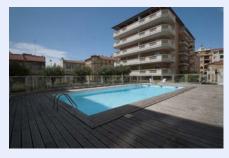

# RESIDENCE SEGURANE (for students & adults)

The Residence is centrally located 20 minutes walking distance to the beach and about 20 minutes by bus to the school. Each flat is fully-furnished and equipped: kitchenette with hotplate and cooker hood, fridge, crockery, bathroom (shower, washbasin, WC). Free internet access. Self-service laundry at extra cost. Bedsheets and towels are supplied and changed. Local tax and cleaning included. Arrival on Saturday / Sunday from 10:00 to 12:00 and from 17:00 to 19:00 (departure on Saturday / Sunday from 10:00 to 12:00). Payment of 200 € when booking (non refundable). Caution money required on arrival by cash: 200 € Payment of the balance on arrival by credit card Visa/Mastercard, cheque drawn on a French bank, cash.

# RESIDENCE FRANCE RIVIERA (students & adults)

The Residence is located near the school and the beach. Each flat is fully-furnished and equipped: kitchenette with hotplate and cooker hood, fridge, crockery, bathroom (shower, washbasin, WC). Air-conditioning. Free internet access. Self-service laundry. Bedsheets and towels are supplied and changed every week. Local tax included. Cleaning on request at extra cost. Arrival on Sunday from 8:00 - Departure on Saturday from 9:00 to 11:00. Payment of 25% of the stay when booking (non refundable). The full amount of the stay is required at the latest 10 days prior to arrival. The payment must be made by bank transfer, by check drawn on a French bank or by credit card. Caution money required on arrival by cash: 150 €